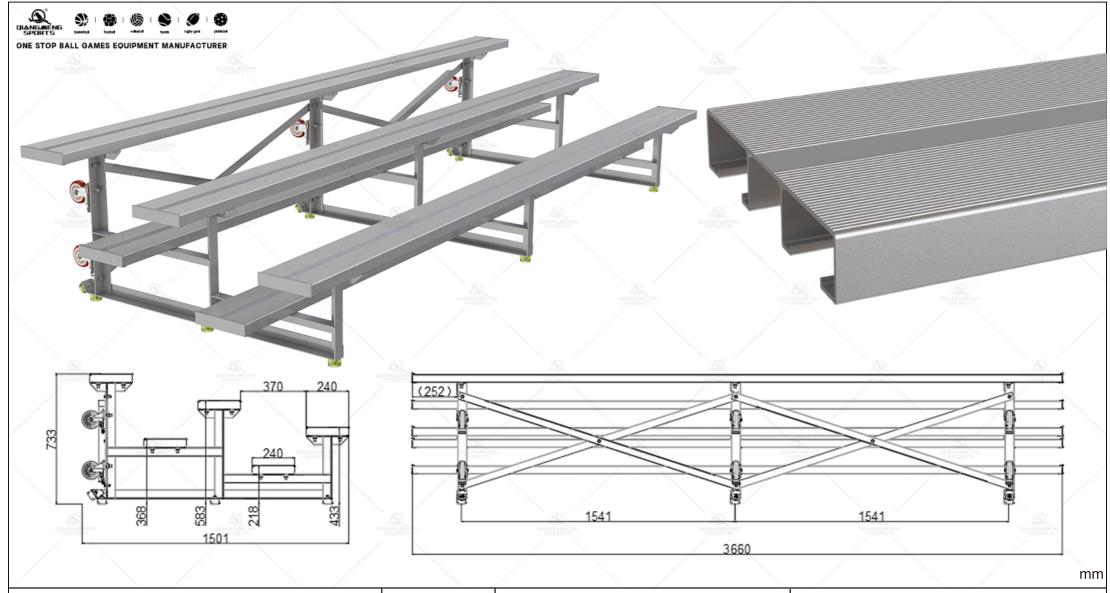

## MODEL#: QMB-A312ML1

**DESCRIPTION:** 6061T6 Single Large Plank Low Rise Aluminum Frame Bleacher with Movement Wheels, Custom Rows and Length As Request